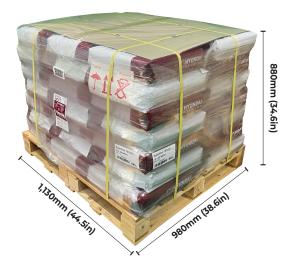

# **Specifications**

| Item                                              | Specifications                                  |  |
|---------------------------------------------------|-------------------------------------------------|--|
| Weight (1 EA)                                     | 20kg (44lbs)                                    |  |
| No. of bags / pallet                              | 42<br>(3 × 2 × 7 stacking pattern)              |  |
| No. of pallets / container (20'')                 | 20                                              |  |
| Dimensions (1 EA)<br>(Width × Depth × Height)     | 385 x 500 x 110 mm<br>(15.2 x 19.7 x 4.3 in)    |  |
| Dimensions per pallet<br>(Width × Depth × Height) | 1,130 x 980 x 880 mm<br>(44.5 x 38.6 x 34.6 in) |  |