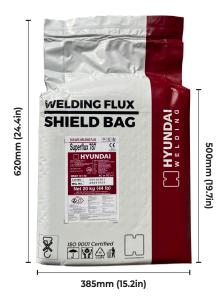

# **Specifications**

| Item                                              | Specifications                                  |  |
|---------------------------------------------------|-------------------------------------------------|--|
| Weight (1 EA)                                     | 20kg (44lbs)                                    |  |
| No. of bags / pallet                              | 42<br>(3 × 2 × 7 stacking pattern)              |  |
| No. of pallets / container (20'')                 | 20                                              |  |
| Dimensions (1 EA)<br>(Width × Depth × Height)     | 385 x 500 x 110 mm<br>(15.2 x 19.7 x 4.3 in)    |  |
| Dimensions per pallet<br>(Width × Depth × Height) | 1,130 x 980 x 880 mm<br>(44.5 x 38.6 x 34.6 in) |  |